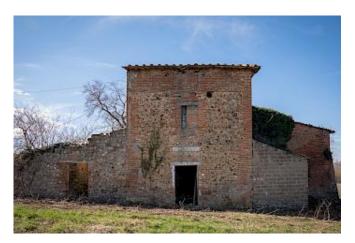

## INTRODUCTION

Scarcineta is a large farmhouse, in a unique position in the area of Umbria close to Città della Pieve. The potential is very large and the options for renovation are just as many. Surrounded by a beautiful nature, composed by agricultural land, but also olive groves and woodland, Scarcineta offers the opportunity to develop a farmhouse, without the easiness of a well connected location. The natural tamed piece of land right in front of the house is perfect to landscape the garden and the infinity swimming pool from which enjoying a vast view.