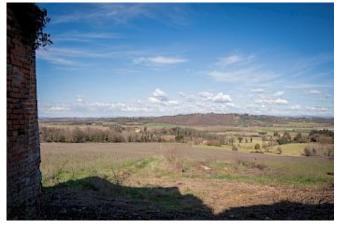

## INTRODUCTION

Scarcineta is a large farmhouse, in a unique position in the area of Umbria close to Città della Pieve. The potential is very large and the options for renovation are just as many. Surrounded by a beautiful nature, composed by agricultural land, but also olive groves and woodland, Scarcineta offers the opportunity to develop a farmhouse, without the easiness of a well connected location. The natural tamed piece of land right in front of the house is perfect to landscape the garden and the infinity swimming pool from which enjoying a vast view.