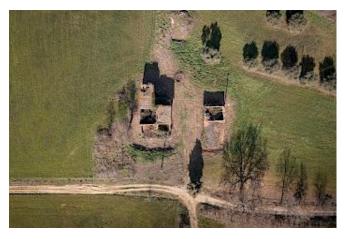

## INTRODUCTION

Scarcineta is a large farmhouse, in a unique position in the area of Umbria close to Città della Pieve. The potential is very large and the options for renovation are just as many. Surrounded by a beautiful nature, composed by agricultural land, but also olive groves and woodland, Scarcineta offers the opportunity to develop a farmhouse, without the easiness of a well connected location. The natural tamed piece of land right in front of the house is perfect to landscape the garden and the infinity swimming pool from which enjoying a vast view.

#### OUTSIDE

The council will allow the construction of a swimming pool. During a restoration project, terraces and landscaping can be decided. The countryside gravel road, in good condition, which currently cuts through the premises can be moved.