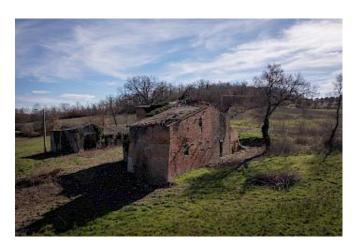

## INTRODUCTION

Scarcineta is a large farmhouse, in a unique position in the area of Umbria close to Città della Pieve. The potential is very large and the options for renovation are just as many. Surrounded by a beautiful nature, composed by agricultural land, but also olive groves and woodland, Scarcineta offers the opportunity to develop a farmhouse, without the easiness of a well connected location. The natural tamed piece of land right in front of the house is perfect to landscape the garden and the infinity swimming pool from which enjoying a vast view.