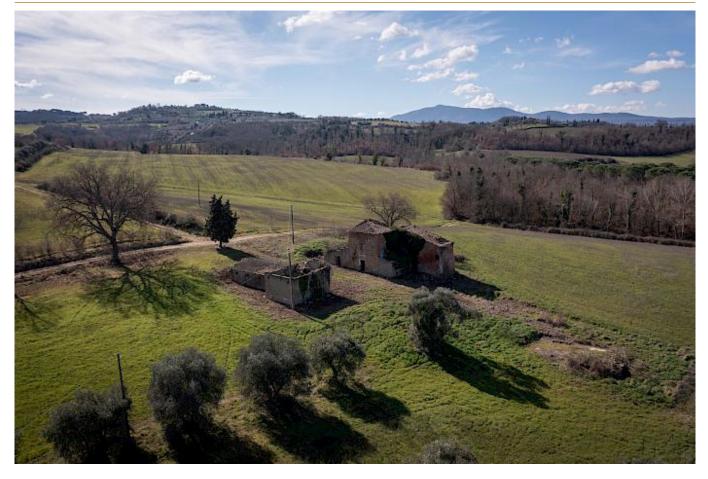

## INTRODUCTION

Scarcineta is a large farmhouse, in a unique position in the area of Umbria close to Città della Pieve. The potential is very large and the options for renovation are just as many. Surrounded by a beautiful nature, composed by agricultural land, but also olive groves and woodland, Scarcineta offers the opportunity to develop a farmhouse, without the easiness of a well connected location. The natural tamed piece of land right in front of the house is perfect to landscape the garden and the infinity swimming pool from which enjoying a vast view.

#### OUTSIDE

The council will allow the construction of a swimming pool. During a restoration project, terraces and landscaping can be decided. The countryside gravel road, in good condition, which currently cuts through the premises can be moved.

#### DIRECT ENVIRONMENT

Located on a hillside south of the village of Città della Pieve. Few houses are located in the distance.