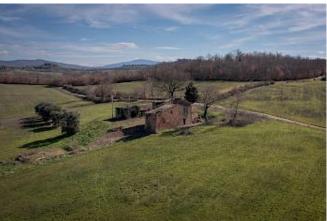

## INTRODUCTION

Scarcineta is a large farmhouse, in a unique position in the area of Umbria close to Città della Pieve. The potential is very large and the options for renovation are just as many. Surrounded by a beautiful nature, composed by agricultural land, but also olive groves and woodland, Scarcineta offers the opportunity to develop a farmhouse, without the easiness of a well connected location. The natural tamed piece of land right in front of the house is perfect to landscape the garden and the infinity swimming pool from which enjoying a vast view.