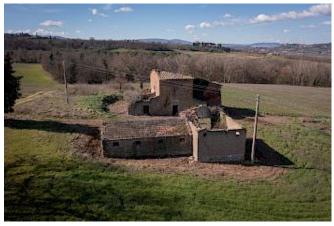

## INTRODUCTION

Scarcineta is a large farmhouse, in a unique position in the area of Umbria close to Città della Pieve. The potential is very large and the options for renovation are just as many. Surrounded by a beautiful nature, composed by agricultural land, but also olive groves and woodland, Scarcineta offers the opportunity to develop a farmhouse, without the easiness of a well connected location. The natural tamed piece of land right in front of the house is perfect to landscape the garden and the infinity swimming pool from which enjoying a vast view.

#### OUTSIDE

The council will allow the construction of a swimming pool. During a restoration project, terraces and landscaping can be decided. The countryside gravel road, in good condition, which currently cuts through the premises can be moved.