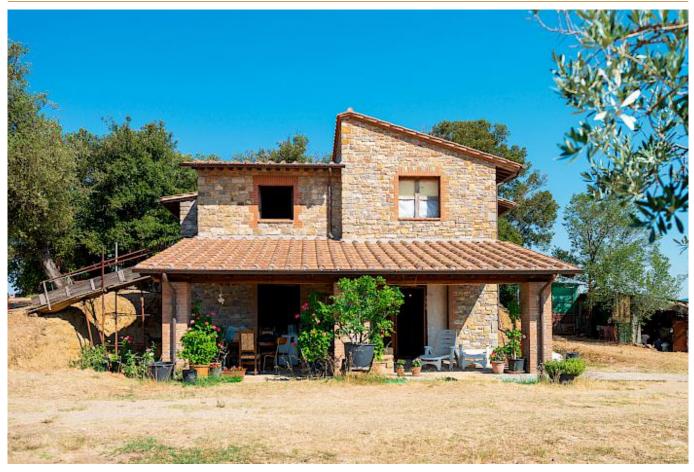

### INTRODUCTION

Upupa is within walking distance of the village of Parrano yet its harmonious setting on a flattened-off hilltop is fully immersed in the natural beauty of this part of Italy's green, rolling heartland, offering incredible, far-reaching views.

#### DIRECT ENVIRONMENT

Upupa enjoys complete privacy while benefitting from having other houses nearby. Located towards the end of a flat hilltop and surrounded by olive

trees, the property has vast views across the surrounding wooded hills. A dirt track leads up to the property.