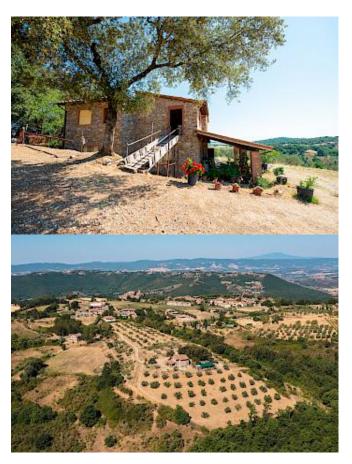

### INTRODUCTION

Upupa is within walking distance of the village of Parrano yet its harmonious setting on a flattened-off hilltop is fully immersed in the natural beauty of this part of Italy's green, rolling heartland, offering incredible, far-reaching views.

#### DIRECT ENVIRONMENT

Upupa enjoys complete privacy while benefitting from having other houses nearby. Located towards the end of a flat hilltop and surrounded by olive

trees, the property has vast views across the surrounding wooded hills. A dirt track leads up to the property.