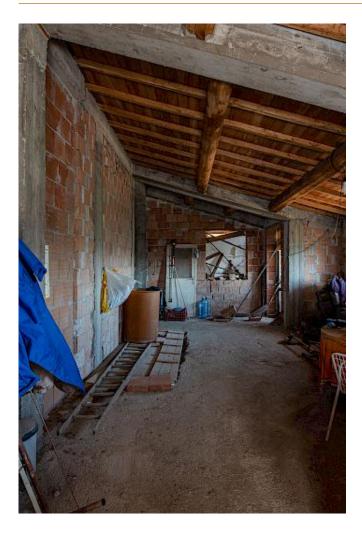

Currently used as a storage space for the surrounding vegetable garden and olive grove, the property is at a builder's finish – some of the internal walls have been plastered and the first-floor windows have been installed. The property is connected to mains water and electricity. Otherwise, it is a blank canvas, offering an exciting choice of materials, colours and systems.

#### OTHER ROOMS

The buyer can specify the exact internal layout and design of the property. This includes the number, layout and design of the bedrooms and bathrooms, the kitchen(s) and living areas. The buyer might like to consider further options, such as a wine cellar, pantry, technical and utility areas, dressing rooms and fitted wardrobes. Currently, some internal walls have been plastered and the first-floor windows have been put in.