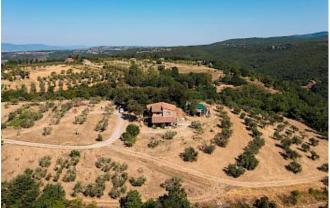

### INTRODUCTION

Upupa is within walking distance of the village of Parrano yet its harmonious setting on a flattened-off hilltop is fully immersed in the natural beauty of this part of Italy's green, rolling heartland, offering incredible, far-reaching views.

There are further opportunities outside, where there is scope for a pool and the perfect setting for a landscaped garden. Upupa has all the excitement of starting from scratch without being quite so daunting.

#### OUTSIDE

There is huge scope to develop the outside of the property. Planning permission for a pool needs to be given by the council, and further terracing and landscaping is possible, as well as the installation of perimeter fencing and a gate.

#### DIRECT ENVIRONMENT

Upupa enjoys complete privacy while benefitting from having other houses nearby. Located towards the end of a flat hilltop and surrounded by olive

trees, the property has vast views across the surrounding wooded hills. A dirt track leads up to the property.