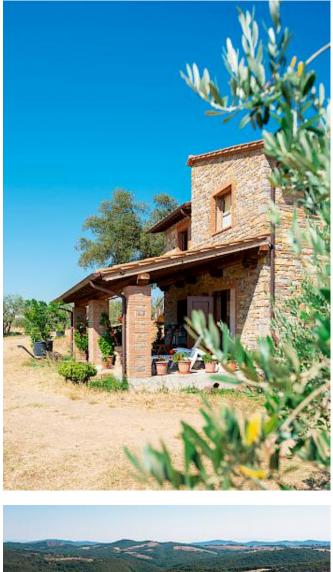

### INTRODUCTION

Upupa is within walking distance of the village of Parrano yet its harmonious setting on a flattened-off hilltop is fully immersed in the natural beauty of this part of Italy's green, rolling heartland, offering incredible, far-reaching views.

Currently used as a storage space for the surrounding vegetable garden and olive grove, the property is at a builder's finish – some of the internal walls have been plastered and the first-floor windows have been installed. The property is connected to mains water and electricity. Otherwise, it is a blank canvas, offering an exciting choice of materials, colours and systems.

#### DIRECT ENVIRONMENT

Upupa enjoys complete privacy while benefitting from having other houses nearby. Located towards the end of a flat hilltop and surrounded by olive

trees, the property has vast views across the surrounding wooded hills. A dirt track leads up to the property.